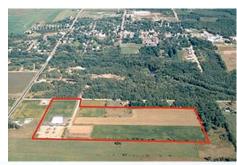

#### SITE INFORMATION

Available Acres 21
17 adjacent acres
Zoning Commercial/Industrial

State Hwy 73