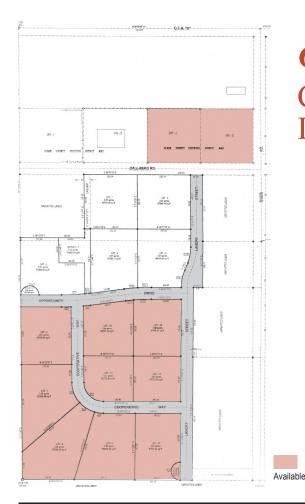

#### SITE INFORMATION

Available Acres 21
17 adjacent acres
Zoning Commercial/Industrial

State Hwy 73