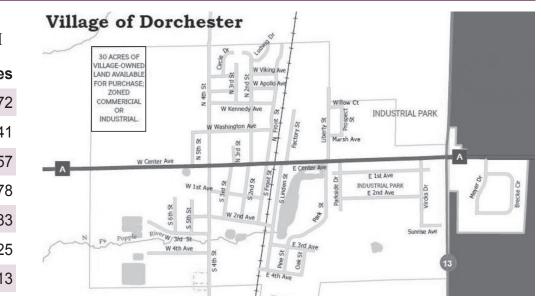

#### SITE DESCRIPTION

The Village of Dorchester is ideally located along State Highway 13. Their industrial parks are conveniently bordered by State Highway 13 and County Road A. Four-lane State Highway 29 is 5 miles south. Rail is available.