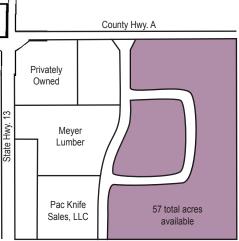

### **Site Specifications**

| SITE INFORMATION<br>Available Acres<br>Zoning | 30 / 10 / 57<br>Commercial/Industrial          | MEDICAL<br>Medical<br>- Marshfield Clinic - Colby/Abbotsford Center<br>- Aspirus Medford Hospital/Memorial Health Ctr<br>- Marshfield Medical Center | Yes<br>8 mi<br>9 mi<br>27 mi |  |
|-----------------------------------------------|------------------------------------------------|------------------------------------------------------------------------------------------------------------------------------------------------------|------------------------------|--|
| TRANSPORTATION                                |                                                | - National Farm Medicine Center                                                                                                                      | 27 mi                        |  |
| Nearest major highway                         | State Hwy 13<br>5 miles from 4-lane<br>Hwy. 29 | <ul> <li>Marshfield Clinic Research Institute</li> <li>Ascension St. Clare's Hospital</li> </ul>                                                     | 27 mi<br>41 mi               |  |
| Distance to nearest highway                   | -                                              |                                                                                                                                                      |                              |  |
| Lanes<br>Nearest comm. airport                | 2 / 4<br>Mosinee                               | <b>INCENTIVES</b><br>Multiple Local, State, and Federal funding opportunities                                                                        |                              |  |
| Distance to airport                           | 44 miles                                       | Regional Business Fund                                                                                                                               |                              |  |
| Runways – over 1700'                          | Within 10 minutes                              | WI Financing & Tax                                                                                                                                   |                              |  |
| Rail provider                                 | Canadia National                               | Credit Program                                                                                                                                       |                              |  |
|                                               |                                                | WHEDA/USDA/WI                                                                                                                                        | BD                           |  |
| UTILITIES                                     |                                                | Focus on Energy<br>TIF                                                                                                                               |                              |  |
| Electricity supplier                          | Xcel Energy                                    |                                                                                                                                                      | Labor training & others      |  |
| Gas supplier                                  | WE Energies                                    |                                                                                                                                                      |                              |  |
| Municipal water                               | Yes                                            | TERMS                                                                                                                                                |                              |  |
| Municipal sewer                               | Yes                                            | Negotiable                                                                                                                                           |                              |  |
| Stormwater                                    | Yes / No                                       | Land sales based on company investment and job creation                                                                                              |                              |  |
| TELECOMMUNICATIONS                            |                                                | Municipal ownership                                                                                                                                  |                              |  |
| Fiber optics                                  | Yes                                            |                                                                                                                                                      |                              |  |