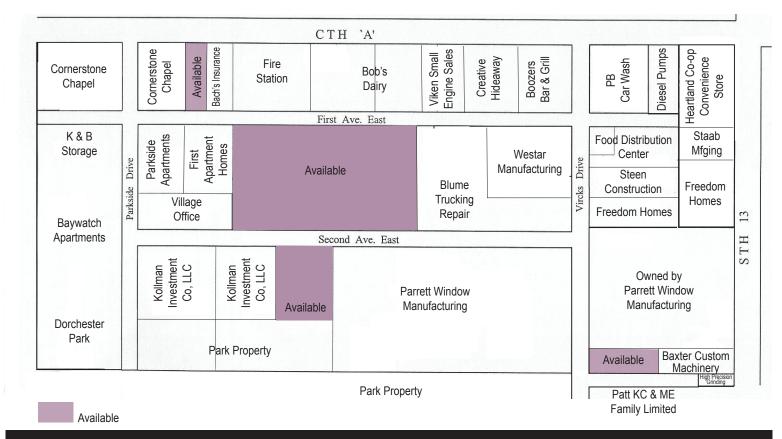

# **Dorchester, WI -- Industrial Park #1**



### **Site Specifications**

| SITE INFORMATION<br>Available Acres<br>Zoning | 30 / 10 / 57<br>Commercial/Industrial          | MEDICAL<br>Medical<br>- Marshfield Clinic - Colby/Abbotsford Center<br>- Aspirus Medford Hospital/Memorial Health Ctr<br>- Marshfield Medical Center | Yes<br>8 mi<br>9 mi<br>27 mi |  |
|-----------------------------------------------|------------------------------------------------|------------------------------------------------------------------------------------------------------------------------------------------------------|------------------------------|--|
| TRANSPORTATION                                |                                                | - National Farm Medicine Center