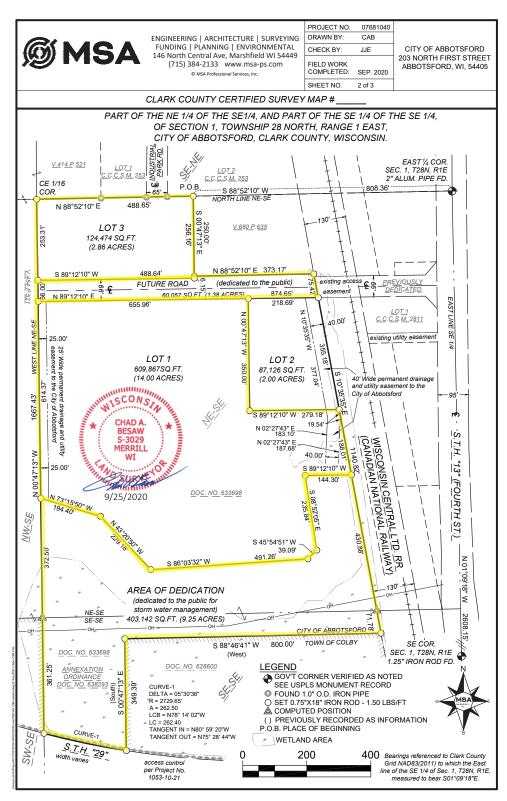

| DDIOE                                                              |                          |
|--------------------------------------------------------------------|--------------------------|
| PRICE                                                              | \$60,000/ACRE            |
| PARCEL #201.0766.003                                               | 2.86 ACRES (CLARK CO)    |
| PARCEL #201.0766.004                                               | 1.38 ACRES (CLARK CO)    |
| PARCEL #201.0766.000                                               | 14.0 ACRES (CLARK CO)    |
| PARCEL #201.0766.001                                               | 9.25 ACRES (CLARK CO)    |
| PARCEL #201.2802.061.0988<br>ALT. PARCEL #43-062802-001-004-00-00  | 2.54 ACRES (MARATHON CO) |
| PARCEL #201.2802.061.0972<br>ALT. PARCEL #43-062802-001-006-00-00  | 1.56 ACRES (MARATHON CO) |
| PARCEL \$201.2802.061.0978<br>ALT. PARCEL #43-062802-002-010-00-00 | 4.70 ACRES (MARATHON CO) |