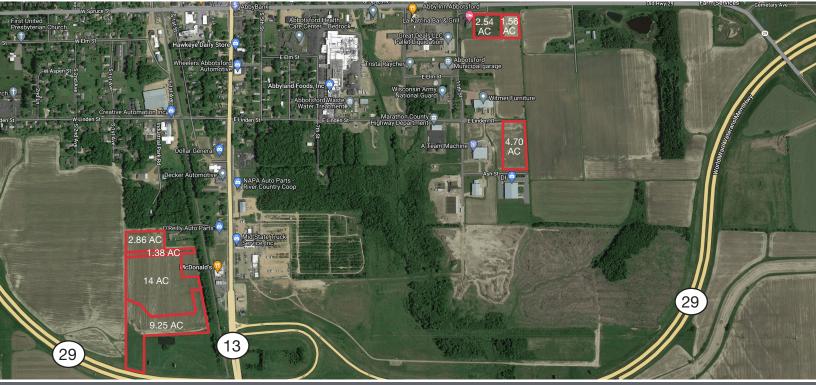

| DDIOE                                                              |                          |
|--------------------------------------------------------------------|--------------------------|
| PRICE                                                              | \$60,000/ACRE            |
| PARCEL #201.0766.003                                               | 2.86 ACRES (CLARK CO)    |
| PARCEL #201.0766.004                                               | 1.38 ACRES (CLARK CO)    |
| PARCEL #201.0766.000                                               | 14.0 ACRES (CLARK CO)    |
| PARCEL #201.0766.001                                               | 9.25 ACRES (CLARK CO)    |
| PARCEL #201.2802.061.0988<br>ALT. PARCEL #43-062802-001-004-00-00  | 2.54 ACRES (MARATHON CO) |
| PARCEL #201.2802.061.0972<br>ALT. PARCEL #43-062802-001-006-00-00  | 1.56 ACRES (MARATHON CO) |
| PARCEL \$201.2802.061.0978<br>ALT. PARCEL #43-062802-002-010-00-00 | 4.70 ACRES (MARATHON CO) |