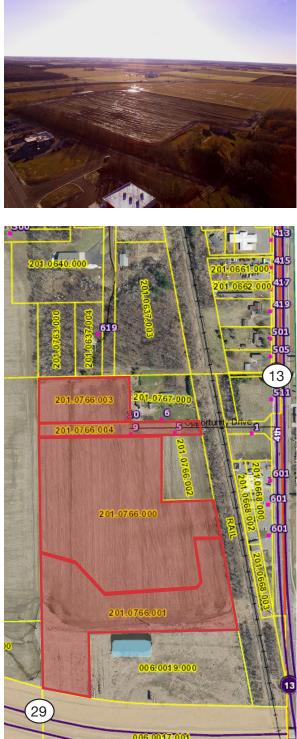

| DDIOE                                                              |                          |
|--------------------------------------------------------------------|--------------------------|
| PRICE                                                              | \$60,000/ACRE            |
| PARCEL #201.0766.003                                               | 2.86 ACRES (CLARK CO)    |
| PARCEL #201.0766.004                                               | 1.38 ACRES (CLARK CO)    |
| PARCEL #201.0766.000                                               | 14.0 ACRES (CLARK CO)    |
| PARCEL #201.0766.001                                               | 9.25 ACRES (CLARK CO)    |
| PARCEL #201.2802.061.0988<br>ALT. PARCEL #43-062802-001-004-00-00  | 2.54 ACRES (MARATHON CO) |
| PARCEL #201.2802.061.0972<br>ALT. PARCEL #43-062802-001-006-00-00  | 1.56 ACRES (MARATHON CO) |
| PARCEL \$201.2802.061.0978<br>ALT. PARCEL #43-062802-002-010-00-00 | 4.70 ACRES (MARATHON CO) |