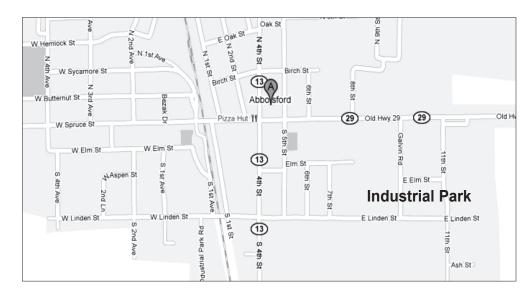

# Abbotsford, WI -- Industrial Park

## **TRANSPORTATION**

Nearest major highway

WI State Hwy 13 /
WI State Hwy 29
(Expressway)

Distance to nearest highway
Lanes

Adjacent
2 / 4

Nearest comm. airport
Distance to airport
Runways – over 1700'

Runways – over 1700'
Within 15 minutes
Rail provider