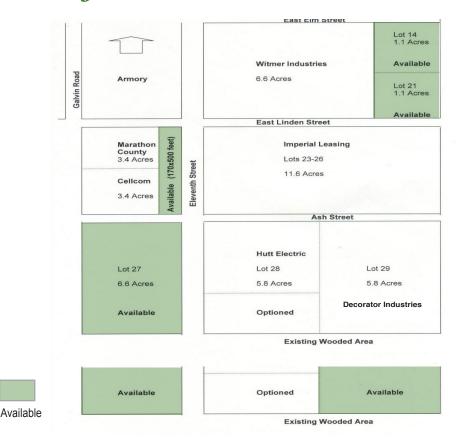

# Abbotsford, WI -- Industrial Park





#### SITE INFORMATION

Available Acres Approx. 18
Zoning Commercial/Industrial

## **TRANSPORTATION**

Nearest major highway

WI State Hwy 13 /
WI State Hwy 29
(Expressway)

Distance to nearest highway
Lanes

Adjacent
2 / 4

Nearest comm. airport
Distance to airport
Runways – over 1700'

Runways – over 1700'
Within 15 minutes
Rail provider

Canadian National

#### UTILITIES

Electricity supplier Xcel Energy
3-phase electric Yes
Gas supplier WE Energies
Municipal water Yes
Municipal sewer Yes
Stormwater Yes

## **TELECOMMUNICATIONS**

Fiber optics Yes

### **MEDICAL**

| Medical                                         | Yes    |
|-------------------------------------------------|--------|
| - Marshfield Satellite Clinic                   | < 1 mi |
| - Aspirus Hospital of Medford