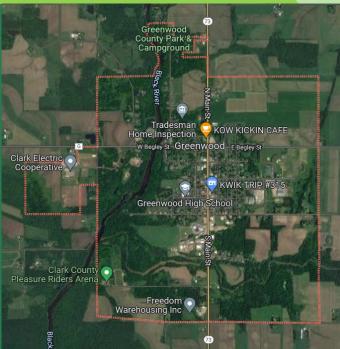

One of Clark Counties compact towns, offering many accommodations such gas stations, hardware store, post office, park, museum, salons, pubs & eateries, multiple churches, banks and much more!

Greenwood, Wisconsin is located in the heart of Clark County. With a population of just over a thousand, it is a peaceful little city nestled on the banks of the picturesque Black River.

## **Contractors**

Builders First Source Clark Electric Cooperative Freedom Warehousing Greenwood Bus Service K & S Logistics & Carriers Wolf Welding & Fabrication

Clark County Economic Development & Tourism Bureau