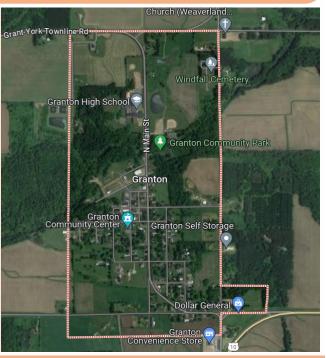

## Businesses in the "Heart" of Granton

## Find everything you need in walking distance in our Historic Downtown!

Badger Animal Care Citizen State Bank Community Center Dollar General Fades and Foils Granton Community Library Granton Hardware Granton Area Fire Department Granton Municipal Office Granton Post Office Granton Village Hall & Garage Grassland Veterinary Clinic Mapleworks Café The Burrow Senior Living Center

## Nearby Community Features:

Bethany's Shear Perfection Hair Salon Campground with 14 electrical sites Granton Community Child Care Center Granton Community Park & Fishing Pond Granton Convenience Store Granton K-12 School Granton Walking Trails Janeen's Country Style Kuhl Implement Lynn Dairy & Lynn Dairy Proteins Mapleworks Apartments Tennis & Volleyball Courts The Maple Dude Tractor Central Turn Pike Greenhouse