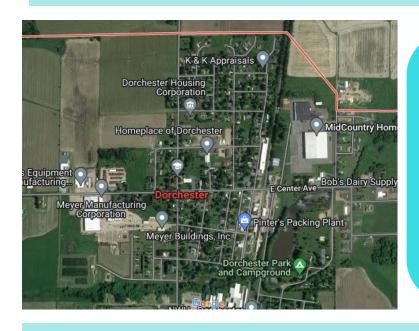

Clark & Marathon Counties, Wisconsin

"You'll be proud to call Dorchester, Wisconsin, your home."

The Village of Dorchester is located in Clark & Marathon Counties in beautiful central Wisconsin. With a population of just 875, Dorchester is a quintessential small town -- but one which offers easy access to an abundance of amenities and opportunities found in larger cities!

# **Businesses in Dorchester**

## **Manufacturing/Sales/Service**

Bob's Dairy Supply Inc/ **High Precision Grinding Corp Interior Cleaning Specialists Marathon Cheese Corp Mengel Industrial Airless Painting** Meyer Buildings Inc Meyer Equipment Mfg Corp **Mid-Country Homes NWH Products Parrett Windows & Doors RJ Stockwell Inc** Schilling Auto Sales & Salvage Staab Manufacturing **Steen Transport** Viken Small Engine LLC Westar Mfg Corp