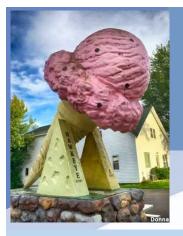

Abbotsford is home to the annual Abbotsford Christmas Parade, held since 1971, on the first Saturday in December. The parade features costumed characters and colorfully lit floats and delights thousands of spectators who come from all over Wisconsin each year. Another well-known Abbotsford attraction is the huge ice cream cone outside the

Abbotsford

dairy store.

Abbotsford Administrator 203 N. First Street Abbotsford, WI 54405 Phone: 715-223-3444; info@ci.abbotsford.wi.us